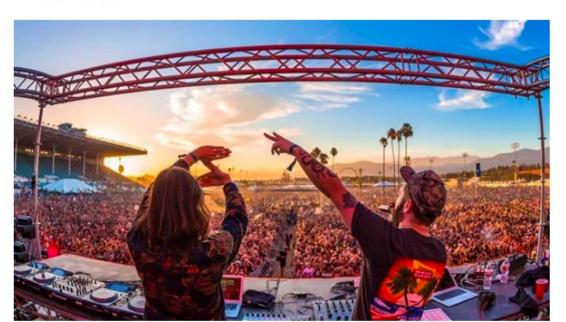

#### **Zeds Dead Put Heart Rate Monitors on Their Fans at Live Show**

The science of the drop is real.

December 9, 2015, 5:45pm